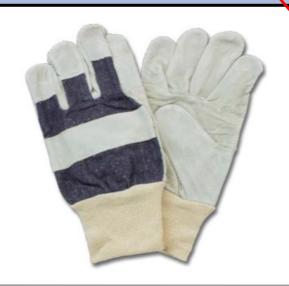

# **GUNN CUT LEATHER PATCH PALM WITH KNIT WRIST**

| MATERIAL             | STYLE    | CUFF       | LINING | COLOUR | CASE PACK  | GRADE |
|----------------------|----------|------------|--------|--------|------------|-------|
| SPLIT COW<br>LEATHER | GUNN CUT | KNIT WRIST | COTTON | DENIM  | 10 DZ / CS | В     |

# PATCH LEATHER PALM LEATHER FINGER TIPS FULL LEATHER FOREFINGER KNUCKLE STRAP WING THUMB KNIT WRIST