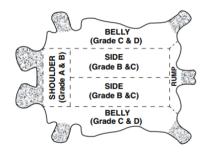

# PRODUCT SPECIFICATIONS



**GLP1-MN-H4D** 



# **GUNN CUT LEATHER PATCH PALM WITH KNIT WRIST**

| MATERIAL             | STYLE    | CUFF       | LINING | COLOUR | CASE PACK  | GRADE |
|----------------------|----------|------------|--------|--------|------------|-------|
| SPLIT COW<br>LEATHER | GUNN CUT | KNIT WRIST | COTTON | DENIM  | 10 DZ / CS | В     |

### **GRADES OF LEATHER**



# PATCH LEATHER PALM LEATHER FINGER TIPS FULL LEATHER FOREFINGER KNUCKLE STRAP WING THUMB KNIT WRIST

## **PACKAGING SPECIFICATIONS:**

| MFG#        | UPC         | SIZE | CASE<br>WEIGHT<br>(lbs) | PALLET | TIER | HIGH | CUBIC<br>FEET | COUNTRY<br>OF ORIGIN |
|-------------|-------------|------|-------------------------|--------|------|------|---------------|----------------------|
| GLP1-MN-H4D | 62843800521 | MENS | 47.8                    | 16     | 4    | 4    | 2.35          | CHINA                |

525 Glengarry Crescent, Fergus ONT, N1M 2W4 | Tel: 519-787-1297 | Fax: 800-669-2392 | www.cansafe.com